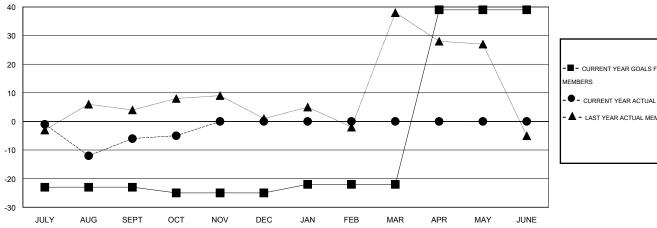

## GOALS AND ACTUAL NEW CLUBS CUMULATIVE

| -■-  | CURRENT YEAR GOALS FOR NEW |
|------|----------------------------|
| MEMB | EDS.                       |

CURRENT YEAR ACTUAL MEMBERS

- LAST YEAR ACTUAL MEMBERS